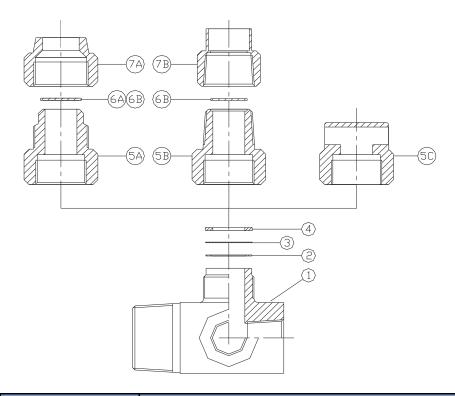

| ITEM NO. | PART NO.                                                                                                                  | DESCRIPTION                                                            |
|----------|---------------------------------------------------------------------------------------------------------------------------|------------------------------------------------------------------------|
| 1        | 9161X-3-1                                                                                                                 | RELIEF DEVICE BODY 1-1/2"NGT X 3/4"NGT X 3/4"NGT LEFT SIDE             |
|          | 9161X-3R-1                                                                                                                | RELIEF DEVICE BODY1-1/2"NGT X 3/4"NGT X 3/4"NGT RIGHT SIDE             |
| 2        | 9146-6C                                                                                                                   | COPPER WASHER                                                          |
| 3        | 9146-*                                                                                                                    | RUPTURE DISC NOTE: "*" = DISC CODE (See Disc Code Chart for Reference) |
| 4        | 9146-24Н                                                                                                                  | SHEAR RING                                                             |
| 5A       | 9146-25K                                                                                                                  | STANDARD ADAPTER                                                       |
|          | 9146-25U                                                                                                                  | RECESSED ADAPTER                                                       |
| 5B       | 9146-26U                                                                                                                  | 1"NPT STYLE ADAPTER FOR WELD ON VENT TUBE                              |
| 5C       | 9146-20                                                                                                                   | DE-FUSER CAP                                                           |
|          | NOTE: FOR FUSEBACKED ADAPTERS ADD "H" OR "J" TO END OF PART NO. "H" = 165 FUSEMETAL "J" = 212 FUSEMETAL EXAMPLE 9146-25KJ |                                                                        |
| 6A       | 9160-83                                                                                                                   | WEATHER MEMBRANE                                                       |
| 6B       | 9160-83F                                                                                                                  | WEATHER MEMBRANE FOR 9146-25U & 9146-26U ADAPTERS                      |
| 7A       | 9146-29                                                                                                                   | 1-1/8" FLARE NUT FOR 9146-25K & 9146-25U ADAPTERS                      |
|          | 9146-29F                                                                                                                  | 1" FLARE NUT FOR 9146-25K & 9146-15U ADAPTERS                          |
| 7В       | 9146-28                                                                                                                   | 1-1/8" WELD ON VENT TUBE NUT FOR 9146-26U ADAPTER                      |
|          | 9146-28F                                                                                                                  | 1" WELD ON VENT TUBE NUT FOR 9146-26U ADAPTER                          |