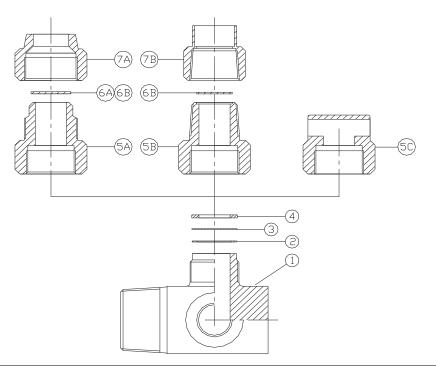

| ITEM NO. | PART NO.                                                                                                                     | DESCRIPTION                                                            |
|----------|------------------------------------------------------------------------------------------------------------------------------|------------------------------------------------------------------------|
| 1        | 9160X-2-1                                                                                                                    | RELIEF DEVICE BODY                                                     |
|          | 960X-2R-1                                                                                                                    | RELIEF DEVICE BODY                                                     |
| 2        | 9146-6C                                                                                                                      | COPPER WASHER                                                          |
| 3        | 9146-*                                                                                                                       | RUPTURE DISC NOTE: "*" = DISC CODE (See Disc Code Chart for Reference) |
| 4        | 9146-24H                                                                                                                     | SHEAR RING                                                             |
| 5A       | 9146-25K                                                                                                                     | STANDARD ADAPTER                                                       |
|          | 9146-25U                                                                                                                     | RECESSED ADAPTER                                                       |
| 5B       | 9146-26U                                                                                                                     | 1"NPT STYLE ADAPTER FOR WELD ON VENT TUBE                              |
| 5C       | 9146-20                                                                                                                      | DEFUSER STYLE CAP                                                      |
|          | NOTE: FOR FUSEBACKED ADAPTERS ADD "H" OR "J" TO END OF PART NO.<br>"H" = 165 FUSEMETAL "J" = 212 FUSEMETAL EXAMPLE 9146-25KJ |                                                                        |
| 6A       | 9160-83                                                                                                                      | WEATHER MEMBRANE                                                       |
| 6B       | 9160-83F                                                                                                                     | WEATHER MEMBRANE FOR 9146-25U & 9146-26U ADAPTERS                      |
| 7A       | 9146-29                                                                                                                      | 1-1/8" FLARE NUT FOR 9146-25K AND 9146-25U ADAPTERS                    |
|          | 9146-29F                                                                                                                     | 1" FLARE NUT FOR 9146-25K AND 9146-25U ADAPTERS                        |
| 7B       | 9146-28                                                                                                                      | 1-1/8" WELD ON VENT TUBE NUT FOR 9146-26U ADAPTER                      |
|          | 9146-28F                                                                                                                     | 1" WELD ON VENT TUBE NUT FOR 9146-26U ADAPTER                          |

## ASSEMBLY INSTRUCTIONS:

- 1. Apply a small amount of Halocarbon 25-10M grease or compatible grease to 9146-24H shear ring and insert into adapter.
- 2. Insert rupture disc into adapter letter code down.
- 3. Lightly lubricate 9146-6C copper washer with Halocarbon 25-10M grease or compatible grease and place in adapter.
- 4. Invert the relief device body and screw on adapter assembly.
- 5. Torque adapter to 250 Ft/lbs.